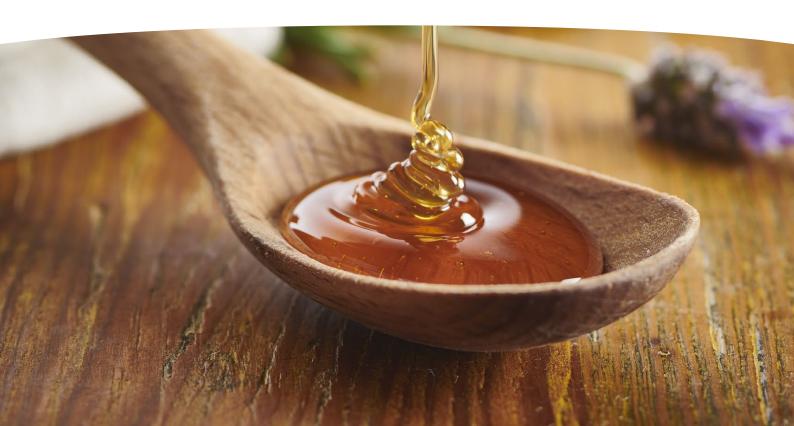

## **URUGUAY HONEY**

>> HONEY

Uruguay Honey is the country-brand managed by CHDA, a public-private organization in which the associations of producers, marketers, the Ministry of Livestock, Agriculture and Fisheries and the Ministry of Industry are represented.

#### **Featured Products:**

Varieties of honey: prairie, eucalyptus, polyfloral and native forest.