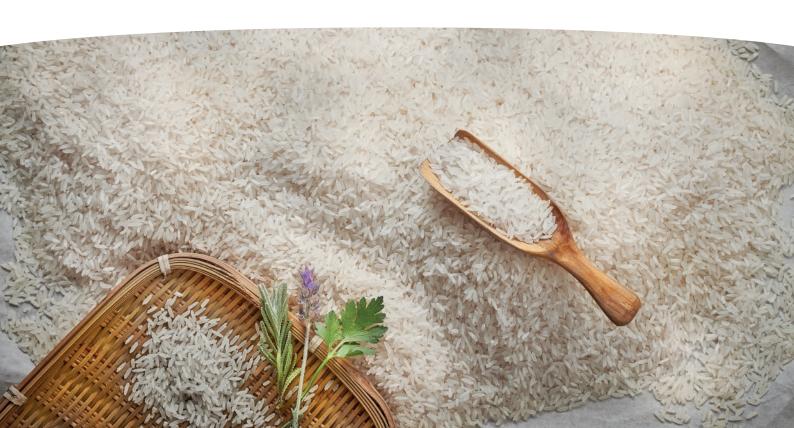

## **FROCOM**

>> RICE

FROCOM is a rice mill located in the north of Uruguay, specialized in the Olimar variety.

Frocom completes the rice production process with maximum detail and quality at every step.

Making white rice is an art that requires a daily, consistent dedication and passion in the polishing and selection of grains, so we achieve the best quality. We strive to deliver a rice with a unique shine, perfecting the technique to improve its quality and maintain its purity.

- · Long fine white, rice type 1.50 kilo bag.
- Cargo rice or half, white grain, available in bulk or in 1000 kgs bags.
- Fortified, white rice, 50 kilo bag.

www.ururice.com.uy