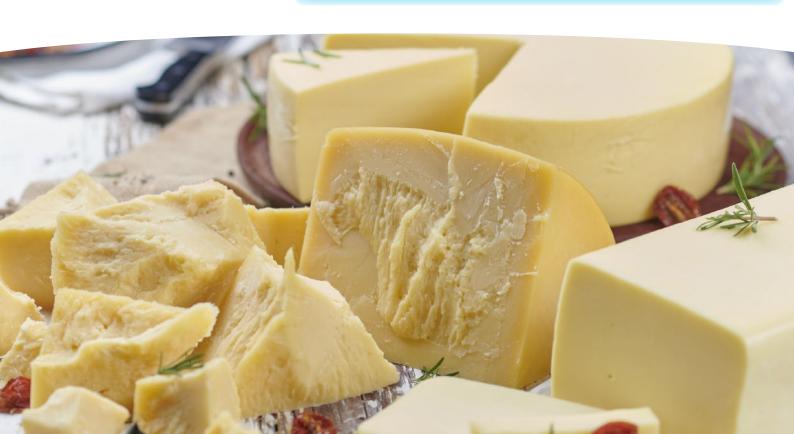

- Dulce de Leche: milk jam is made with milk, sugar and vanilla essence. Colonial's varieties of dulce de leche are "traditional", lactose-free and sugar-free.
- · Cheese: line of fresh and natural cheeses are mozzarella, heavy cream cheese, semi-soft cheese, low-fat cheese and provolone. Produced in blocks and small portions in thermoformed trays.